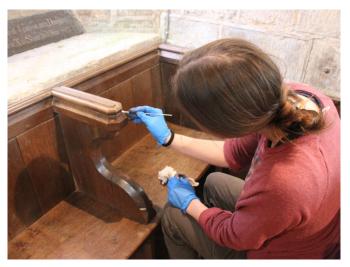

### What We Did

We carried out surveys in 2019 which concluded that there was no maternity colony present.

The PCC wanted to find a way to improve the appearance of the pews.

We provided funding for cleaning and, in July 2023, ran a pew waxing workshop. This resulted in all the pews and most of the wooden items receiving a protective coating of wax.