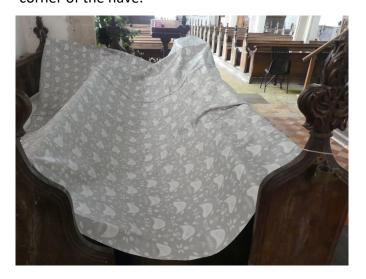

We have also bought new, matching oilcloth covers for the church to use on pews, alter, organ stools and display tables to replace the previous blue plastic covers. We have also bought the church some small items to help them run events and community activities in the church