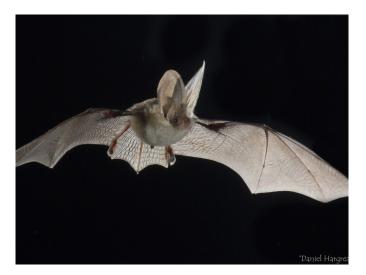

#### **The Issue**

Brown Long-eared Bats roost inside the church in the nave and porch. There is urine spotting on most pews, particularly in the central areas of the nave.