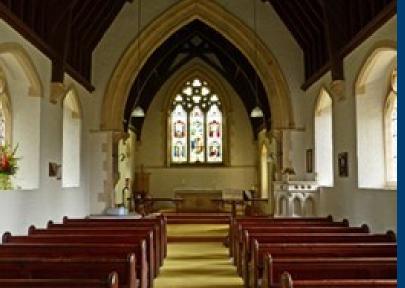

#### **The Issue**

Brown Long-eared Bats roost inside the church in the nave and porch. There is urine spotting on most pews, particularly in the central areas of the nave.